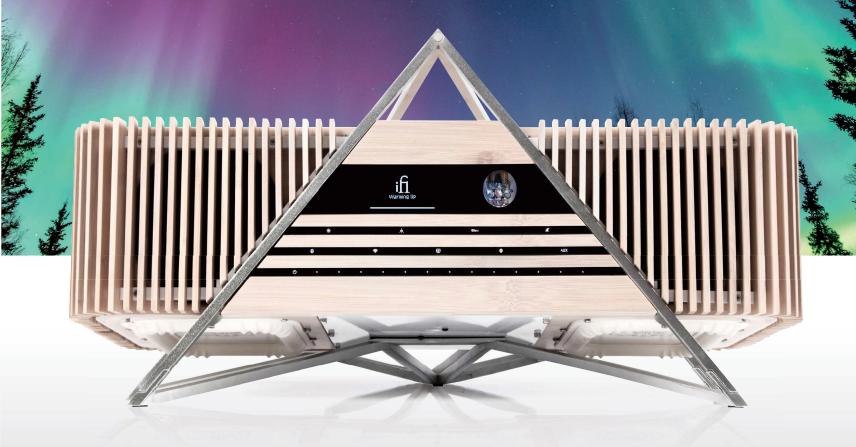

## ifi AURORA

Aurora is a wireless music system like no other. With a design inspired by Japanese architecture and a cabinet fashioned from bamboo, it makes a striking statement. Its sound is equally engaging, thanks to the unique collection of proprietary audio technologies nestling within.

Aurora delivers a gloriously expansive soundstage, brimming with vivid detail and contrast. It fills the room with sound as the Aurora Borealis fills the sky with light, electrifying your music and immersing you in the creativity of your favourite artists.

. Truly, this is music on the grandest scale.