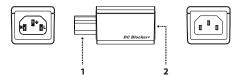

## 1. IEC (male)

Used to connect to the power input of the device.

#### 2. IEC (female)

Connect your devices original IEC power cable into the DC Blocker+ female connection.